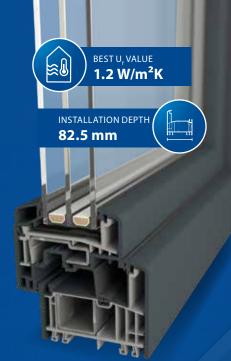

### S 9000 AD

#### **OUR BASIC SYSTEM**

System: Construction depth: Max. glass thickness:

Best U, value:

S 9000 AD 82.5 mm up to 56 mm (up to 58 mm with STV\*) 0.97 W/(m²K)\*