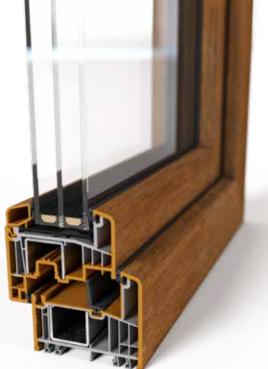

#### **GRAINED FOILS**

Whether for renovation or a new build: classic decorative foils and their grained surfaces combine the foils. Their attractive embossing positive properties of modern PVC windows with the decorative effect of wood, even though these foils of wood.

#### **REALWOOD**

RealWood foils are much less shiny than standard wooden decorative gives PVC windows the natural look aren't made of wood.