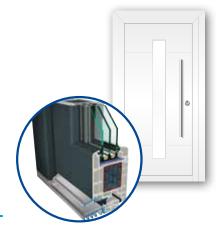

# **GEALAN-KUBUS®**SIMPLY BEAUTIFUL WINDOWS

The GEALAN-KUBUS® system defines a new design for PVC windows in architecture. Thanks to large glass surfaces, more light and transparency open up new design possibilities. Indoors, the system convinces with a flush-fitting look free of gaps, while outside the 90° overlap makes for an overall harmonious appearance.

#### KISS PRINCIPLE: KEEP IT SMALL AND SIMPLE

All-round right-angled look – inside and outside. Sash not visible from the outside.

Jointless sash design without glazing strips and a flush-fitting look via an optional clip profile.

Unique surface quality owing to exclusive GEALAN-acrylcolor® technology on the outside.

Innovative STV® bonding technology enables a 'rimless' design on the sash and ensures maximum stability.

For architects, the design-oriented GEALAN-KUBUS® window system opens up maximum design possibilities and thus new perspectives. Whether with a 100% visible, semi-concealed or almost invisible frame – proportions are created which leave an impression.