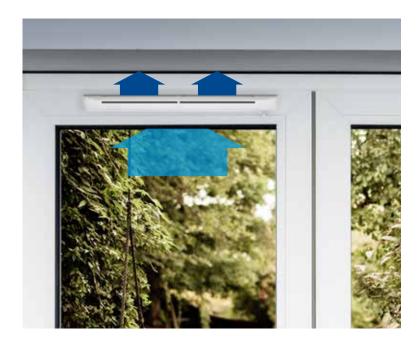

GEALAN-CAIRE® AERECO ventilates rooms exactly as required. As a passive ventilation solution, GEALAN-CAIRE® AERECO uses the pressure equalisation between indoor and outdoor air. In addition, the airflow is automatically controlled and adjusted to the humidity load in the room independently of the operator via a mechanical humidity sensor. This ensures safe room dehumidification. A power supply is not required.

### **GEALAN-CAIRE® FLEX**

The GEALAN-CAIRE® flex passive ventilation system works decentralised based on an air pressure differential between indoor and outdoor air. It thus ensures permanent basic ventilation for moisture protection, prevents mould and works independently. GEALAN-CAIRE® flex fans are compactly and inconspicuously mounted in the sealing rebate of the window sash and can be easily retrofitted at any time.