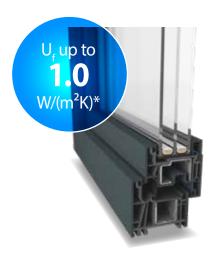

#### System: Construction depth: Max. glass thickness:

GEALAN-LINEAR® 74 mm up to 48 mm (up to

THE LINEAR ALL-ROUNDER

Best U<sub>s</sub>value:

50 mm with STV®)  $1.0 W/(m^2K)^*$ 

System: Construction depth: