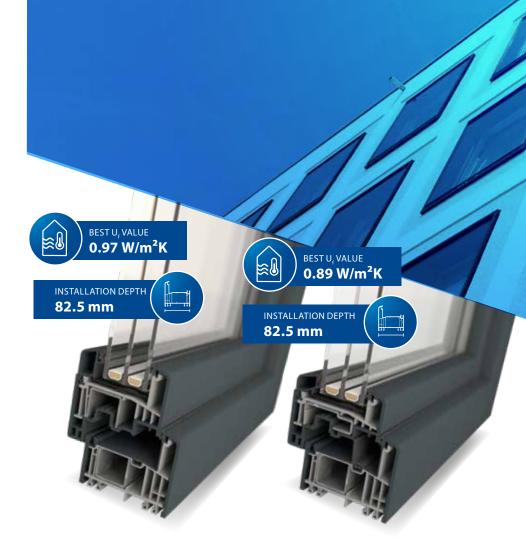

#### **OUR BASIC SYSTEM**

System: Construction depth: Max. glass thickness:

Best U, value:

S 9000 AD 82.5 mm up to 56 mm (up to 58 mm with STV\*) 0.97 W/(m²K)\*

#### **MORE EFFICIENCY**

System: Construction depth: Max. glass thickness:

S 9000 MD 82.5 mm up to 56 mm (up to 58 mm with STV\*)

 $0.89 W/(m^2K)^*$ 

Best U<sub>f</sub> value: