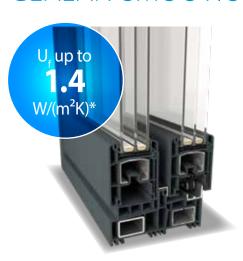

### **GEALAN-SMOOVIO**

#### **EXCEPTIONALLY IMPERMEABLE**

System: GEALAN-SMOOVIO® Construction depth:

Max. glass thickness: Best U, value: Standard size

Frame 150 mm / sash 74 mm 21

up to 48 mm  $1.4 W/(m^2K)$  $wxh = 2 m \times 2.18 m$ 