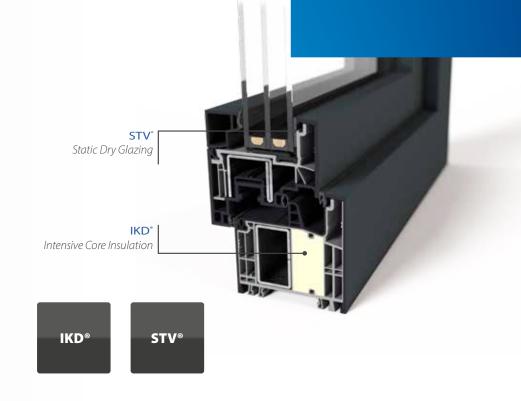

Product innovations like STV® static dry glazing or IKD® intensive core insulation prove GEALAN's performance. This results in decisive competitive advantages.

**IKD® – Intensive Core Insulation** – GEALAN is a pioneer in the manufacture of foamed profiles ex works and already introduced the first foamed window and accessory profiles on the market in 2010. GEALAN specifically uses IKD® foam technology in various systems, products and new developments to improve thermal insulation. No additional work is created for the window manufacturer: the foam is introduced directly into the profile chamber in the extrusion system and the manufacturer receives the finished foamed profile for further processing.

**STV® – Static Dry Glazing** – is an innovation for dry bonding the pane and sash overlap – without compromising ease of processing. Damaged panes can also be replaced easily. The profiles are already delivered by GEALAN ready to use with the integrated adhesive tape. Using STV®, larger elements can be manufactured, while at the same time labour-intensive readjustment work in the installed state can be minimised or eliminated altogether. By transferring the stability of the glass to the sash frame, the window's overall stability is increased. It thus becomes more durable and closes better.