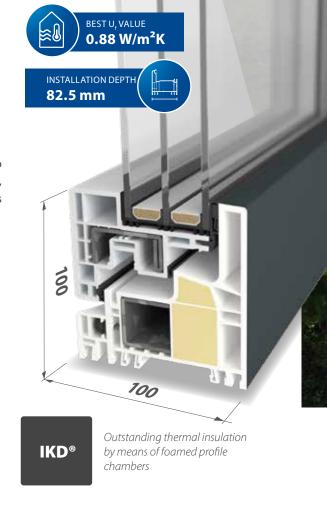

# STV® and IKD® PROGRESS THROUGH INNOVATION

The requirements that PVC window profiles have to meet have grown considerably in recent years: better thermal insulation, burglary and sound protection and static values. Only cutting-edge window systems that can meet these requirements will prevail on the market.

Product innovations like STV® static dry glazing or IKD® intensive core insulation prove GEALAN's performance. This results in decisive competitive advantages.

**IKD® – Intensive Core Insulation** – GEALAN is a pioneer in the manufacture of foamed profiles ex works and already introduced the first foamed window and accessory profiles on the market in 2010. GEALAN specifically uses IKD® foam technology in various systems, products and new developments to improve thermal insulation. No additional work is created for the window manufacturer: the foam is introduced directly into the profile chamber in the extrusion system and the manufacturer receives the finished foamed profile for further processing.

#### PREMIUM ALL-GLASS SYSTEM

System:
Construction depth:
Max. glass thickness:
Best U, value:

GEALAN-KUBUS® 82.5 mm 48 mm 0.88 W/(m²K)\*