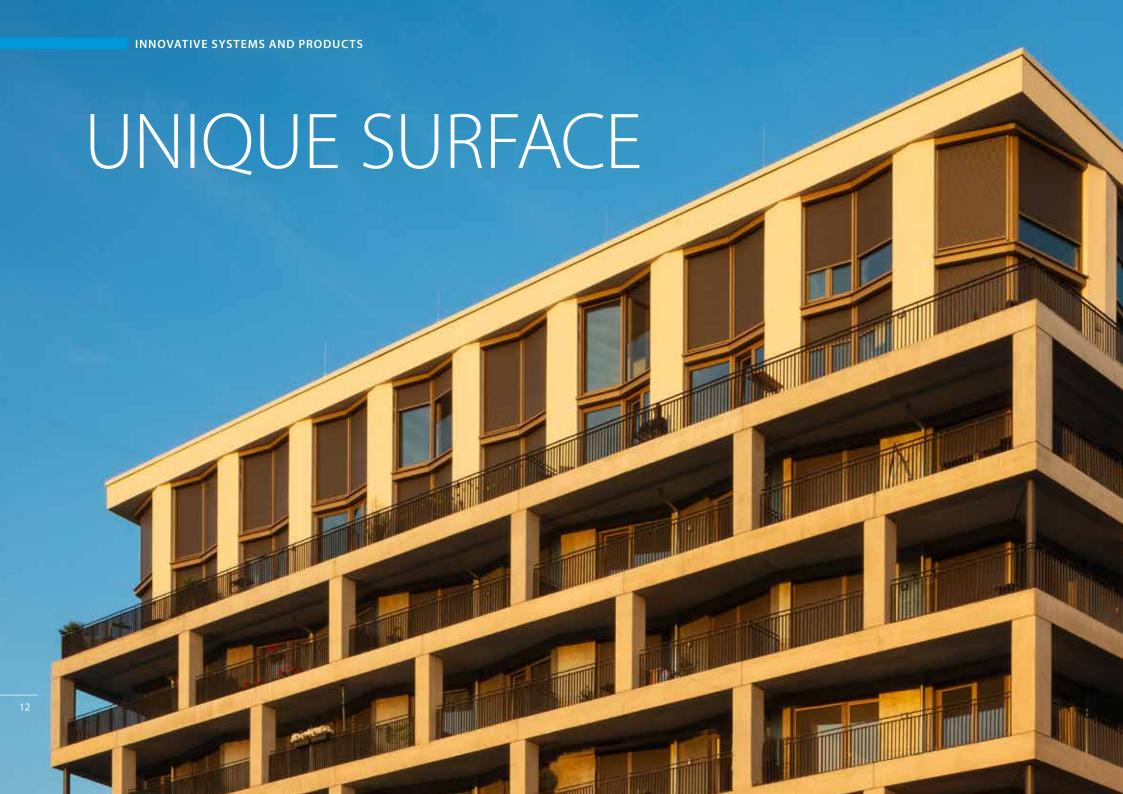

# **GEALAN-acrylcolor®**

# PROVEN AND CONSTANTLY DEVELOPED FURTHER

Coloured GEALAN-acrylcolor® profiles have been manufactured using the co-extrusion process since 1980. GEALAN sets a benchmark with this surface technology, because it differs significantly from usual colouring processes. During co-extrusion, the white PVC base body and the high-quality acrylic glass layer are inseparably bonded together.

We've been consistently developing our surface technology for over 40 years. Windows finished with GEALAN-acrylcolor® combine aesthetic value with extraordinary durability. Even decades of weathering cannot harm these profiles.