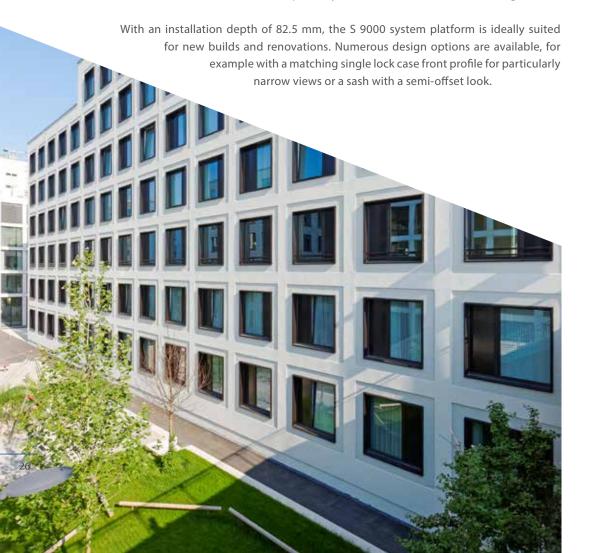

# **Versatile S 9000 system platform**MORE SOLUTIONS FROM ONE SYSTEM

The innovative S 9000 combination system offers versatile, ultra-modern solutions for windows, doors and lift-slide doors – optionally available with two or three sealing levels.

# BASIC SYSTEM USING TWO SEALING LEVELS

The S 9000 profile system with a rebate seal is a cutting-edge system that can be used in both new and renovated buildings. The 15° slope in the overlap underlines this system's timeless look.

# MORE EFFICIENCY USING THREE SEALING LEVELS

Three sealing levels throughout with a flexible central gasket reduce the heat flow in the rebate area and thus improve thermal insulation. The window's mechanical components are further protected from external weathering by the central gasket.