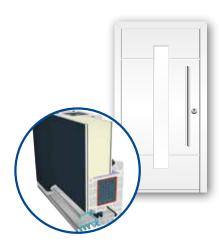

# **GEALAN-KUBUS®**SIMPLY BEAUTIFUL WINDOWS

The GEALAN-KUBUS® system defines a new design for PVC windows in architecture. Thanks to large glass surfaces, more light and transparency open up new design possibilities. Indoors, the system convinces with a flush-fitting look free of gaps, while outside the 90° overlap makes for an overall harmonious appearance.

#### KISS PRINCIPLE: KEEP IT SMALL AND SIMPLE

All-round right-angled look – inside and outside. Sash not visible from the outside.

Jointless sash design without glazing strips and a flush-fitting look via an optional clip profile.

Unique surface quality owing to exclusive GEALAN-acrylcolor® technology on the outside.

Innovative STV® bonding technology enables a 'rimless' design on the sash and ensures maximum stability.

For architects, the design-oriented GEALAN-KUBUS® window system opens up maximum design possibilities and thus new perspectives. Whether with a 100% visible, semi-concealed or almost invisible frame – proportions are created which leave an impression.