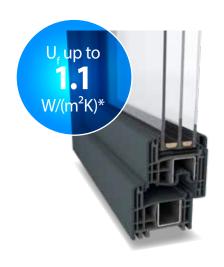

74 mm Max. glass thickness: up to 48 mm (up to 50 mm with STV®)

 $1.1 W/(m^2K)^*$ Best U, value:

S 8000