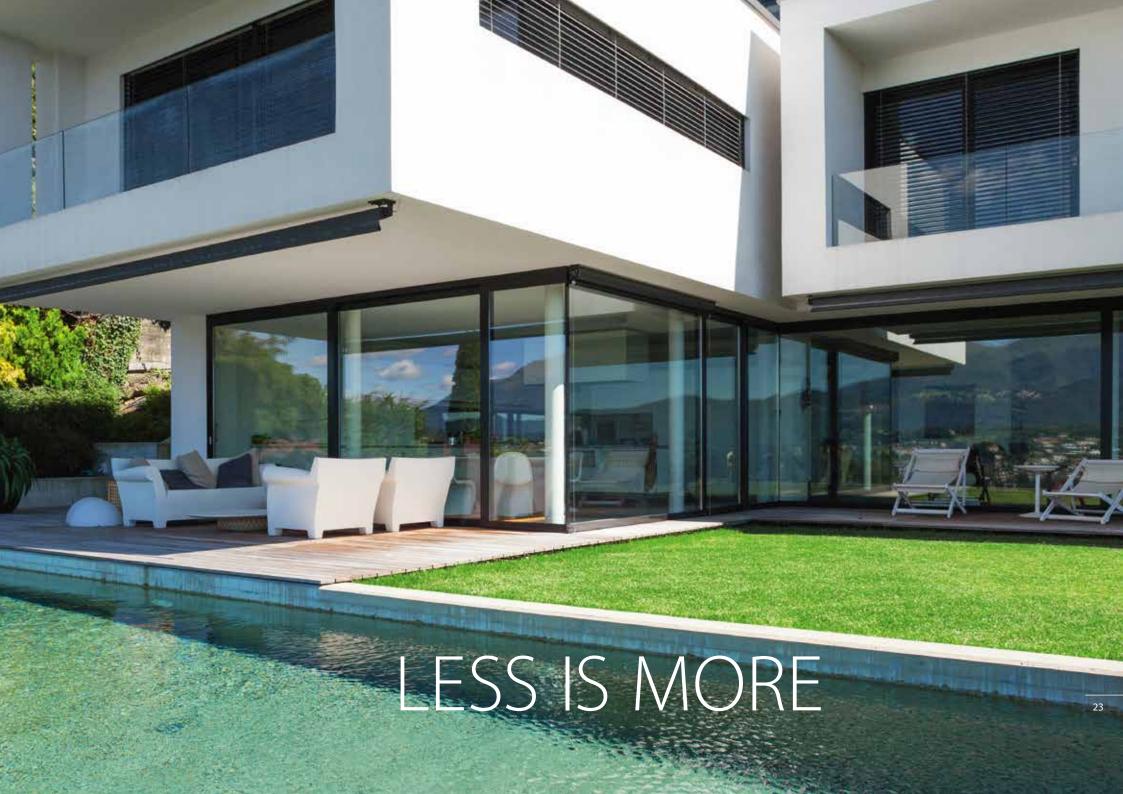

# **GEALAN-KONTUR®** AS UNIQUE AS YOUR IMAGINATION

GEALAN-KONTUR® is the all-rounder among modern PVC profile systems.

With its sleek, clear design language on the outside and inside, the system sets accents in terms of window design. Narrow visible widths and a maximum amount of glass also provide more light indoors.

Otherwise, these lean profiles offer loads of security and stability! Optionally with two materials that perfectly complement one another: with its multi-chamber system, proven PVC ensures top thermal insulation, while trendy aluminium offers a strikingly modern appearance as well as additional protection against weathering.

A construction depth of 82.5 mm makes the GEALAN-KONTUR® suitable for new building projects as well as in the renovation sector.

Trendy aluminium design thanks to innovative system solutions – and in an extensive range of colours from the RAL colour range.