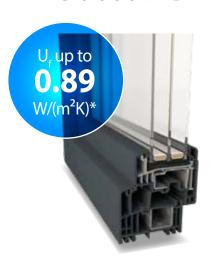

#### **MORE EFFICIENCY**

System: Construction depth: Max. glass thickness:

S 9000 MD 82.5 mm up to 56 mm (up to 58 mm with STV\*)

 $0.89 W/(m^2K)^*$ 

Best U<sub>f</sub> value: