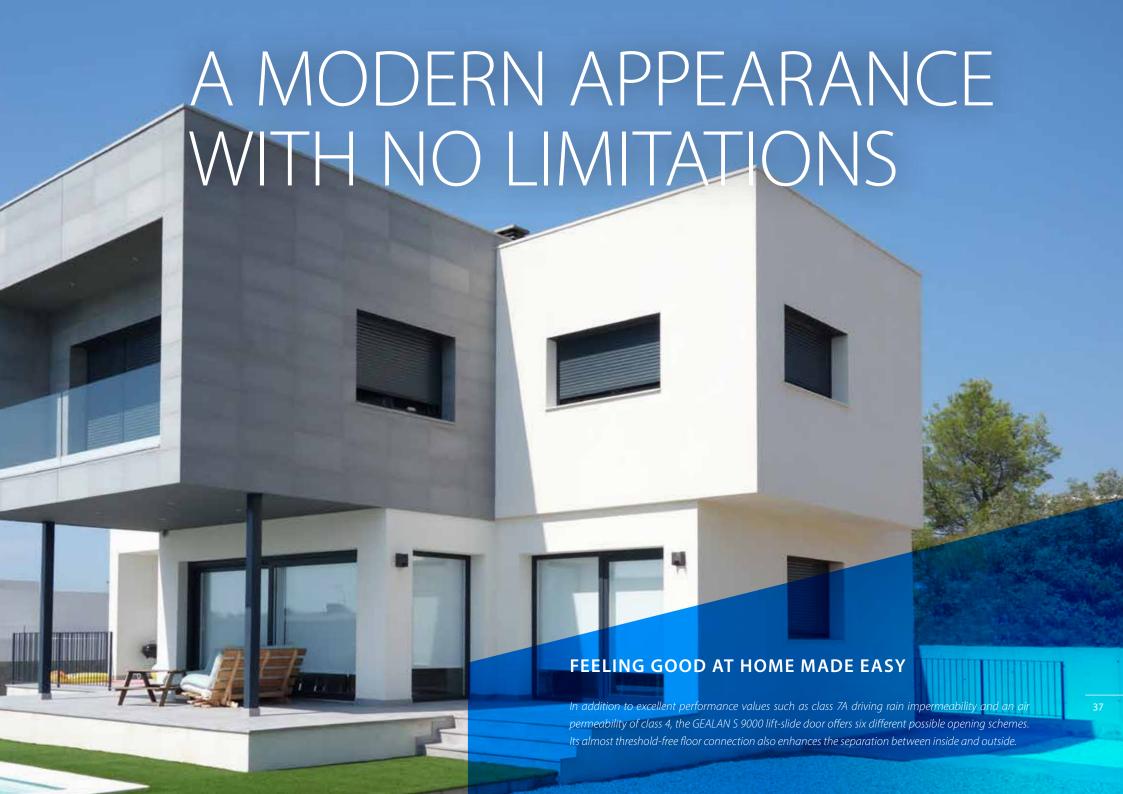

# S 9000 lift-slide door BENEFITS IN EVERY AREA

Efficient

Versatile

Sliding elements are a classic stylistic feature in modern living, with generously designed glass surfaces conveying a sense of comfort and elegance. The S 9000 lift-slide door from GEALAN more than meet these requirements, both visually and functionally.

Even in its basic version, the lift-slide door S 9000 achieves a very good thermal insulation value of U<sub>e</sub>=1.3 W/m<sup>2</sup>K. Further system advantages are the accommodation of triple glazing up to 52 mm thickness, the low construction depth of only 190 mm in the frame, the slim appearance of the leaf and border and the specially developed, design-oriented glazing frame.

#### **EXCEPTIONALLY BRIGHT**

In the GEALAN S 9000 lift-slide door design variant, the usual leaf in the fixed panel is replaced by a narrower glazing profile. This step reduces the profile visible width in the fixed panel by over 50 percent. Whether the door is open or closed is irrelevant here. In any case, lots of light can enter the room interior. Its almost threshold-free floor connection also removes the separation between inside and outside. And with this technology, the large door elements can easily and comfortably be moved.