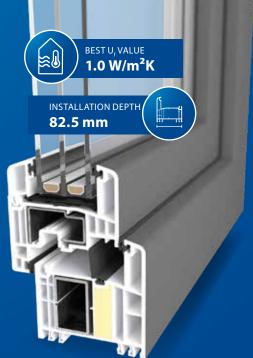

### GEALAN-LINEAR®

S 8000

#### **STABILE AND COST-EFFECTIVE**

#### System: Construction depth: Max. glass thickness:

GEALAN-LINEAR® 74 mm up to 48 mm (up to

THE LINEAR ALL-ROUNDER

Best U<sub>s</sub>value:

50 mm with STV®)  $1.0 W/(m^2K)^*$ 

System: Construction depth:

74 mm Max. glass thickness: up to 48 mm (up to 50 mm with STV®)

 $1.1 W/(m^2K)^*$ Best U, value:

S 8000