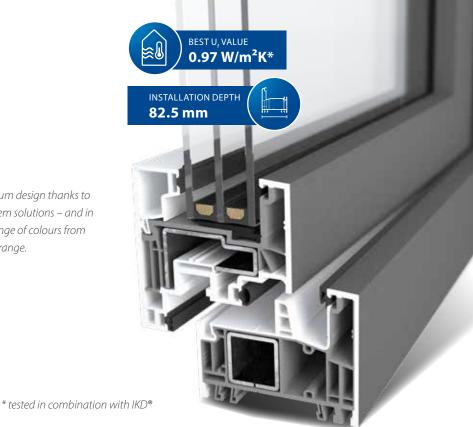

# **GEALAN-KONTUR®** AS UNIQUE AS YOUR IMAGINATION

GEALAN-KONTUR® is the all-rounder among modern PVC profile systems.

With its sleek, clear design language on the outside and inside, the system sets accents in terms of window design. Narrow visible widths and a maximum amount of glass also provide more light indoors.

A construction depth of 82.5 mm makes the GEALAN-KONTUR® suitable for new building projects as well as in the renovation sector.

Trendy aluminium design thanks to innovative system solutions – and in an extensive range of colours from the RAL colour range.

#### A COLOUR RANGE PAR EXCELLENCE

As a PVC profile system, GEALAN-KONTUR® offers not only the latest design language for new windows, but also a wide range of surface design options. In addition to classic surfaces and a comprehensive foil programme, you can also opt for the GEALAN-acrylcolor® PMMA finishing. The benefits of this proven surface technology will be available for the GEALAN-KONTUR® system from mid-2024. The optional aluminium cover shells are available in an extensive range of colours from the RAL colour range.