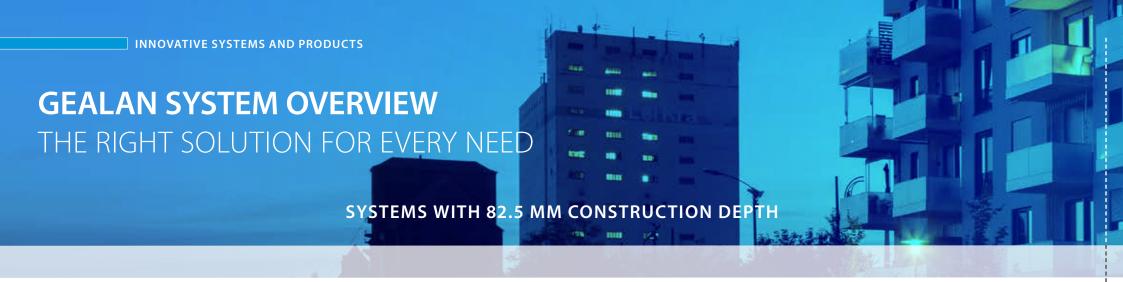

#### PREMIUM ALL-GLASS SYSTEM

System:
Construction depth:
Max. glass thickness:
Best U, value:

GEALAN-KUBUS® 82.5 mm 48 mm 0.88 W/(m²K)\*

# **GEALAN-KUBUS®**SIMPLY BEAUTIFUL WINDOWS

The GEALAN-KUBUS® system defines a new design for PVC windows in architecture. Thanks to large glass surfaces, more light and transparency open up new design possibilities. Indoors, the system convinces with a flush-fitting look free of gaps, while outside the 90° overlap makes for an overall harmonious appearance.

#### KISS PRINCIPLE: KEEP IT SMALL AND SIMPLE

All-round right-angled look – inside and outside. Sash not visible from the outside.

Jointless sash design without glazing strips and a flush-fitting look via an optional clip profile.

Unique surface quality owing to exclusive GEALAN-acrylcolor® technology on the outside.

Innovative STV® bonding technology enables a 'rimless' design on the sash and ensures maximum stability.

For architects, the design-oriented GEALAN-KUBUS® window system opens up maximum design possibilities and thus new perspectives. Whether with a 100% visible, semi-concealed or almost invisible frame – proportions are created which leave an impression.