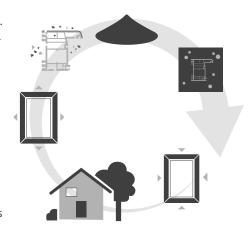

### Recycling

As a co-partner of REWINDO, GEALAN has committed itself to using recycled used window materials – obtained through the window industry's recycling loop, which has been fully closed for over 20 years – in the inner core of its profiles. In this way, PVC from old windows is reused in an environmentally sensible way in new, highly insulating window profiles. Thanks to our state-of-the-art recycling facilities, almost 100% of our production waste is reused.