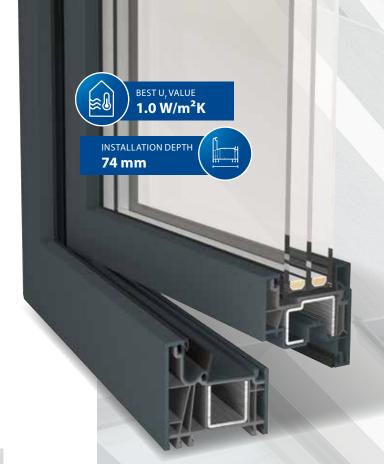

# **GEALAN-LINEAR®**IN A CLASS OF ITS OWN

GEALAN-LINEAR®'s modern design gets top marks: clear-cut, linear and with no frills. It's also narrow in its views and allows lots of light to enter your interior spaces. Furthermore, GEALAN's 74 mm all-rounder has everything that architects, window manufacturers, builders and renovators expect from a contemporary and reliable system.

The narrow construction depth of 74 mm is suitable for a wide range of building projects, especially in the renovation sector. The universal sash rebate is integrated throughout all window sashes and enables either traditional blocking, bonding using STV® or production-optimised wet bonding.

#### System: Construction depth: Max. glass thickness:

GEALAN-LINEAR® 74 mm up to 48 mm (up to

THE LINEAR ALL-ROUNDER

Best U<sub>s</sub>value:

50 mm with STV®)  $1.0 W/(m^2K)^*$ 

System: Construction depth: