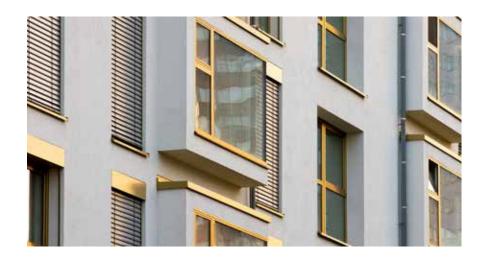

# **GEALAN-acrylcolor®**

# PROVEN AND CONSTANTLY DEVELOPED FURTHER

Coloured GEALAN-acrylcolor® profiles have been manufactured using the co-extrusion process since 1980. GEALAN sets a benchmark with this surface technology, because it differs significantly from usual colouring processes. During co-extrusion, the white PVC base body and the high-quality acrylic glass layer are inseparably bonded together.

We've been consistently developing our surface technology for over 40 years. Windows finished with GEALAN-acrylcolor® combine aesthetic value with extraordinary durability. Even decades of weathering cannot harm these profiles.

# MODERN VARIETY OF COLOURS

Our GEALAN-acrylcolor® colour range is continuously adapted, optimised and expanded to meet market trends. As a real visual highlight, GEALAN has PMMA-finished surfaces in metallic colours in its range. Some of these are even part of the extended standard colour range. An overview of the current GEALAN-acrylcolor® colour range can be found on the gealan.de website.