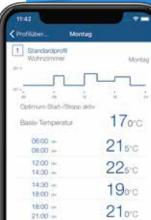

# TEXINO SMART HOME

Our new smart home brand TEXINO provides a variety of intelligent product solutions that can be used to easily transform any living space into a modern smart home.

### **SMART VENTILATION**

After a morning shower, high humidity collects in the bathroom. The first venting method: you tilt the window manually. TEXINO solutions now make it possible to leave windows open until the humid air has escaped from the room – and to close windows easily via the app while you're travelling or at work.

# Easy to install

TEXINO solutions are designed so that they're child's play to assemble and install. Users are also on the safe side, with certified data protection included! Control is simple and up to date: smart windows open at the click of a button, the connected roller shutter optionally opens and closes by voice command – and users can keep track of their smart home solutions from anywhere via app.