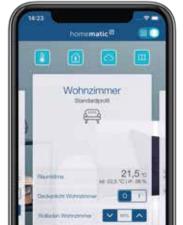

# TEXINO SMART HOME

Our new smart home brand TEXINO provides a variety of intelligent product solutions that can be used to easily transform any living space into a modern smart home.

### **SMART VENTILATION**

After a morning shower, high humidity collects in the bathroom. The first venting method: you tilt the window manually. TEXINO solutions now make it possible to leave windows open until the humid air has escaped from the room – and to close windows easily via the app while you're travelling or at work.

# Easy to install

TEXINO solutions are designed so that they're child's play to assemble and install. Users are also on the safe side, with certified data protection included! Control is simple and up to date: smart windows open at the click of a button, the connected roller shutter optionally opens and closes by voice command – and users can keep track of their smart home solutions from anywhere via app.