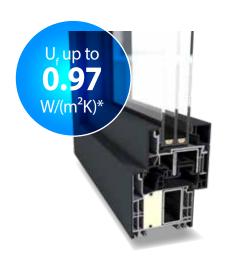

#### **OUR BASIC SYSTEM**

System: Construction depth: Max. glass thickness:

Best U, value:

S 9000 AD 82.5 mm up to 56 mm (up to 58 mm with STV\*) 0.97 W/(m²K)\*

# BASIC SYSTEM USING TWO SEALING LEVELS

The S 9000 profile system with a rebate seal is a cutting-edge system that can be used in both new and renovated buildings. The 15° slope in the overlap underlines this system's timeless look.