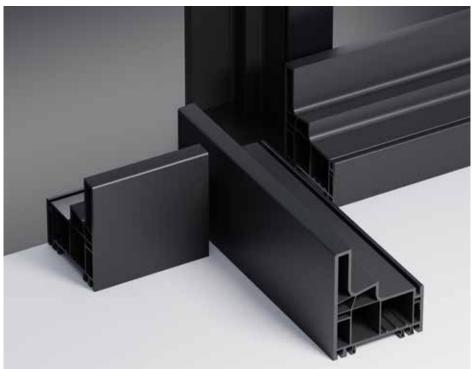

# STV® and IKD® PROGRESS THROUGH INNOVATION

The requirements that PVC window profiles have to meet have grown considerably in recent years: better thermal insulation, burglary and sound protection and static values. Only cutting-edge window systems that can meet these requirements will prevail on the market.

Product innovations like STV® static dry glazing or IKD® intensive core insulation prove GEALAN's performance. This results in decisive competitive advantages.

**IKD® – Intensive Core Insulation** – GEALAN is a pioneer in the manufacture of foamed profiles ex works and already introduced the first foamed window and accessory profiles on the market in 2010. GEALAN specifically uses IKD® foam technology in various systems, products and new developments to improve thermal insulation. No additional work is created for the window manufacturer: the foam is introduced directly into the profile chamber in the extrusion system and the manufacturer receives the finished foamed profile for further processing.

**STV® – Static Dry Glazing** – is an innovation for dry bonding the pane and sash overlap – without compromising ease of processing. Damaged panes can also be replaced easily. The profiles are already delivered by GEALAN ready to use with the integrated adhesive tape. Using STV®, larger elements can be manufactured, while at the same time labour-intensive readjustment work in the installed state can be minimised or eliminated altogether. By transferring the stability of the glass to the sash frame, the window's overall stability is increased. It thus becomes more durable and closes better.