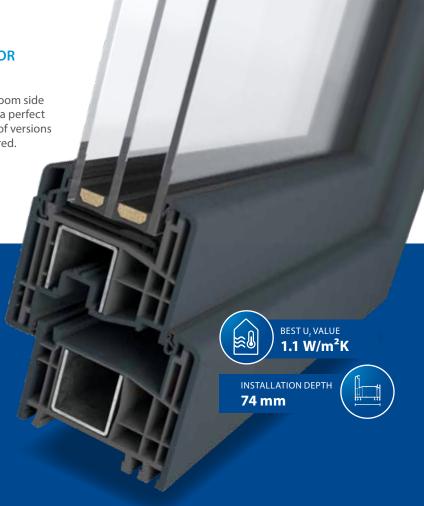

### FOR THE PERFECT LIVING AMBIENCE

When designing this rebate seal system with its installation depth of 74 mm, the focus was on economy and optimising materials – so as to ensure that fabrication remained straightforward and cost-efficient for window manufacturers.

#### 74 MM INSTALLATION DEPTH

Ensure excellent thermal and sound insulation

#### LARGE MAIN CHAMBER

For holding large steel stiffeners