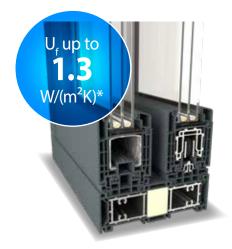

## S 9000 HST

#### **SOPHISTICATED TECHNOLOGY**

System:

Construction depth:

Max. glass thickness: Best U, value:

Standard size

S 9000 HST

190 mm frame / 82.5 mm

sash

up to 56 mm  $1.3 W/(m^2K)$  $wxh = 1.23 \text{ m} \times 2.18 \text{ m}$ 