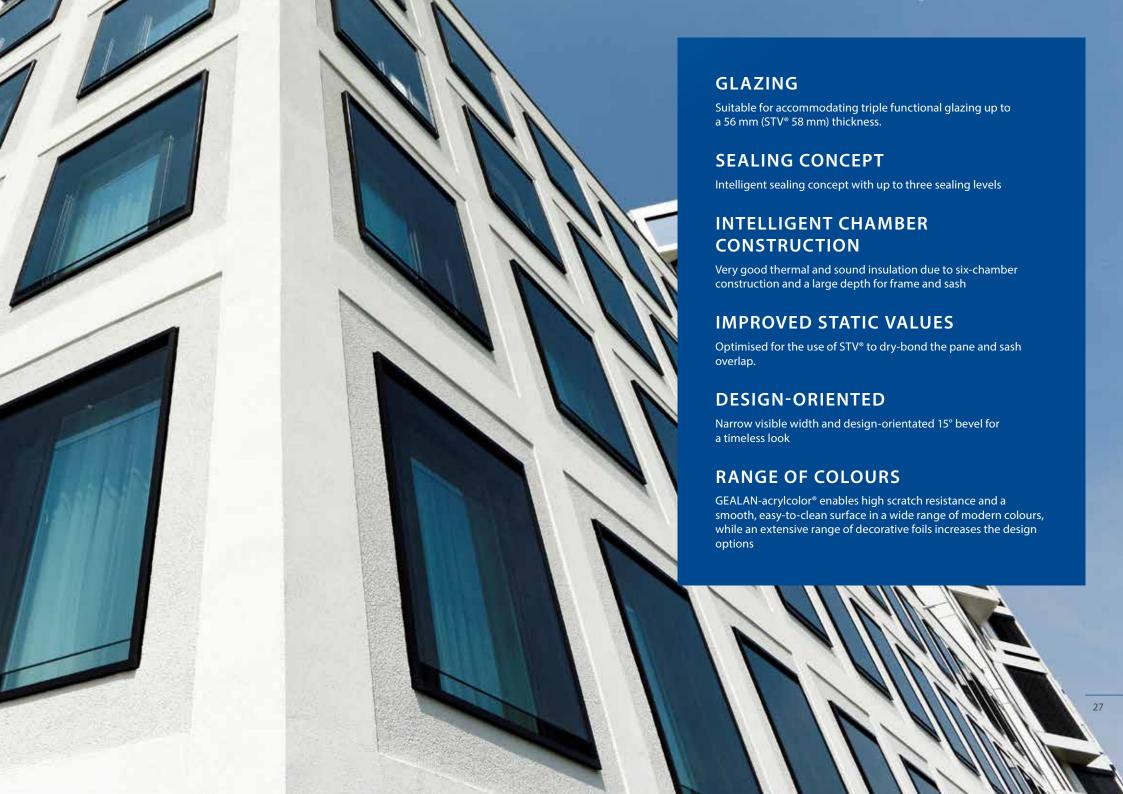

# STV® and IKD® PROGRESS THROUGH INNOVATION

The requirements that PVC window profiles have to meet have grown considerably in recent years: better thermal insulation, burglary and sound protection and static values. Only cutting-edge window systems that can meet these requirements will prevail on the market.

Product innovations like STV® static dry glazing or IKD® intensive core insulation prove GEALAN's performance. This results in decisive competitive advantages.

**IKD® – Intensive Core Insulation** – GEALAN is a pioneer in the manufacture of foamed profiles ex works and already introduced the first foamed window and accessory profiles on the market in 2010. GEALAN specifically uses IKD® foam technology in various systems, products and new developments to improve thermal insulation. No additional work is created for the window manufacturer: the foam is introduced directly into the profile chamber in the extrusion system and the manufacturer receives the finished foamed profile for further processing.

**STV® – Static Dry Glazing** – is an innovation for dry bonding the pane and sash overlap – without compromising ease of processing. Damaged panes can also be replaced easily. The profiles are already delivered by GEALAN ready to use with the integrated adhesive tape. Using STV®, larger elements can be manufactured, while at the same time labour-intensive readjustment work in the installed state can be minimised or eliminated altogether. By transferring the stability of the glass to the sash frame, the window's overall stability is increased. It thus becomes more durable and closes better.