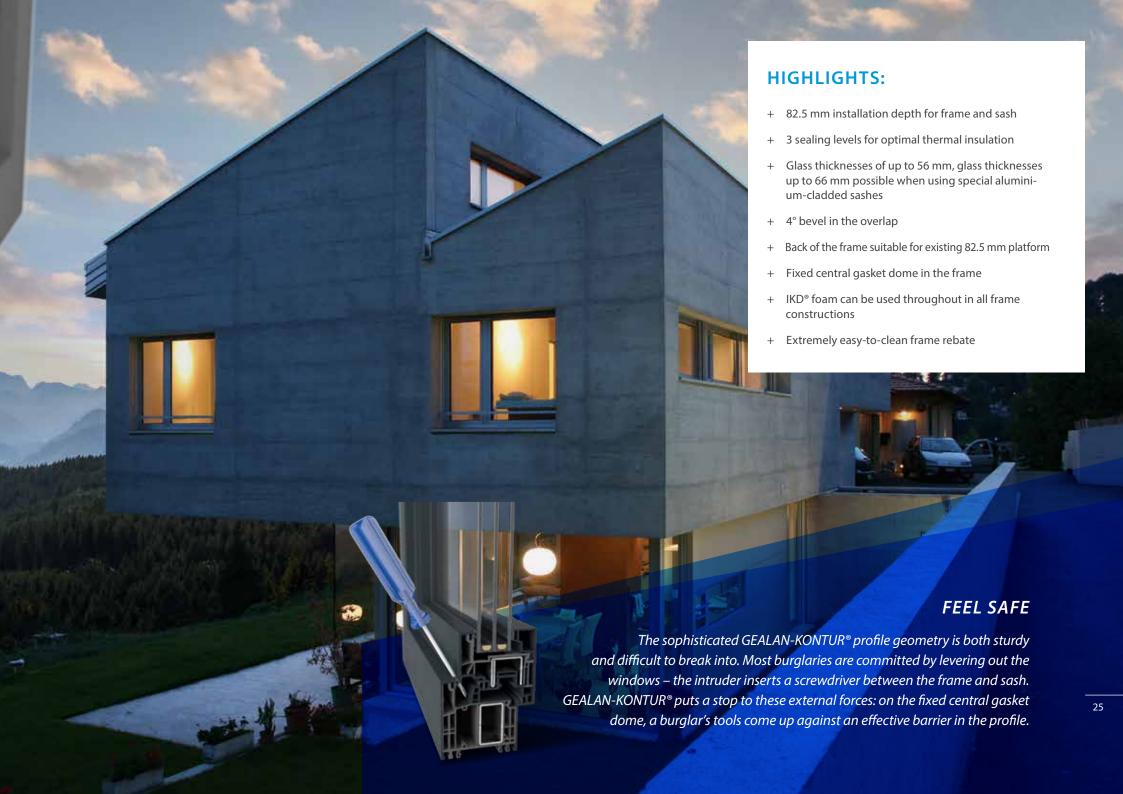

# **GEALAN-KONTUR®** AS UNIQUE AS YOUR IMAGINATION

GEALAN-KONTUR® is the all-rounder among modern PVC profile systems.

With its sleek, clear design language on the outside and inside, the system sets accents in terms of window design. Narrow visible widths and a maximum amount of glass also provide more light indoors.

Otherwise, these lean profiles offer loads of security and stability! Optionally with two materials that perfectly complement one another: with its multi-chamber system, proven PVC ensures top thermal insulation, while trendy aluminium offers a strikingly modern appearance as well as additional protection against weathering.

A construction depth of 82.5 mm makes the GEALAN-KONTUR® suitable for new building projects as well as in the renovation sector.

Trendy aluminium design thanks to innovative system solutions – and in an extensive range of colours from the RAL colour range.