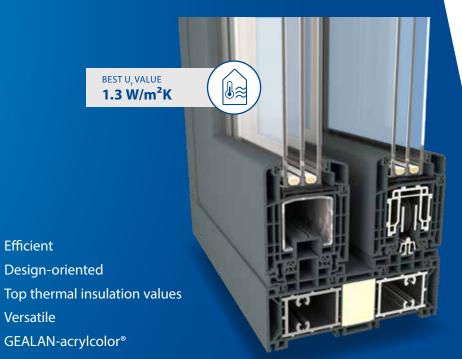

# **GEALAN-acrylcolor®**

# PROVEN AND CONSTANTLY DEVELOPED FURTHER

Coloured GEALAN-acrylcolor® profiles have been manufactured using the co-extrusion process since 1980. GEALAN sets a benchmark with this surface technology, because it differs significantly from usual colouring processes. During co-extrusion, the white PVC base body and the high-quality acrylic glass layer are inseparably bonded together.

We've been consistently developing our surface technology for over 40 years. Windows finished with GEALAN-acrylcolor® combine aesthetic value with extraordinary durability. Even decades of weathering cannot harm these profiles.