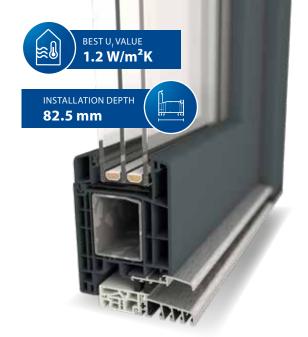

### S 9000 MD

#### **MORE EFFICIENCY**

System: Construction depth: Max. glass thickness:

S 9000 MD 82.5 mm up to 56 mm (up to 58 mm with STV\*)

 $0.89 W/(m^2K)^*$ 

Best U<sub>f</sub> value: