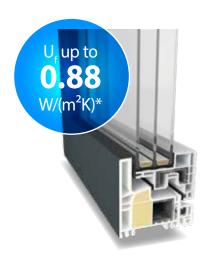

#### THE ALL-ROUNDER

System: Construction depth: Max. glass thickness:

Best U<sub>f</sub> value:

GEALAN-KONTUR®
82.5 mm
up to 56 mm (up to 58 mm with STV®)
0.97 W/(m²K)\*
with IKD®

# **GEALAN-KONTUR®** AS UNIQUE AS YOUR IMAGINATION

GEALAN-KONTUR® is the all-rounder among modern PVC profile systems.

With its sleek, clear design language on the outside and inside, the system sets accents in terms of window design. Narrow visible widths and a maximum amount of glass also provide more light indoors.

Otherwise, these lean profiles offer loads of security and stability! Optionally with two materials that perfectly complement one another: with its multi-chamber system, proven PVC ensures top thermal insulation, while trendy aluminium offers a strikingly modern appearance as well as additional protection against weathering.

A construction depth of 82.5 mm makes the GEALAN-KONTUR® suitable for new building projects as well as in the renovation sector.

Trendy aluminium design thanks to innovative system solutions – and in an extensive range of colours from the RAL colour range.