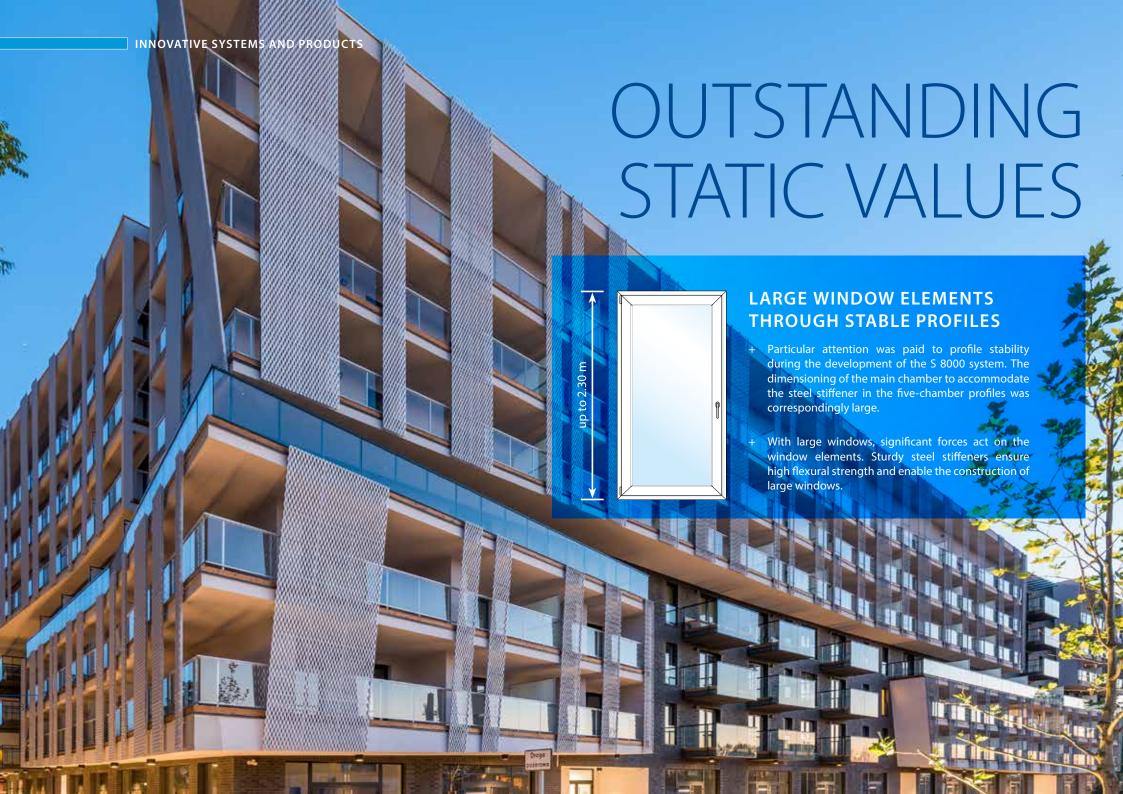

#### LARGE MAIN CHAMBER

For holding large steel stiffeners

# UNIFORM STEEL CROSS-SECTIONS

For frames, sashes and mullions

#### **S 8000 WITH FIVE CHAMBERS**

Outstanding stability thanks to large steel stiffeners in the frame and sash, and very easy to clean thanks to a large frame rebate